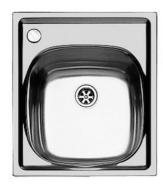

## **Sink S1000**

Tank on the left Kitchen Sinks Code: 1144 002

## **DETAILS**

| Edge/Installation Type | Standard (8 mm Edge)                                            |
|------------------------|-----------------------------------------------------------------|
| Finish                 | Foster brushed                                                  |
| Material               | AISI 304 stainless steel                                        |
| Texture                | Foster brushed                                                  |
| Base                   | 45 cm                                                           |
| Dimensions             | 440x500 mm                                                      |
| Standard fittings      | Fixing hooks, gasket, drain, overflow and siphon, boxed packing |
| Mixer holes            | 1 standard hole - 2nd hole on request                           |
| Built-in hole          | 420x480 mm                                                      |

| Drainer         | No                                                                                                                                                                                                                       |
|-----------------|--------------------------------------------------------------------------------------------------------------------------------------------------------------------------------------------------------------------------|
| Width           | 44 cm                                                                                                                                                                                                                    |
| Bowl dimension  | 360x360mm                                                                                                                                                                                                                |
| Number of bowls | 1 bowl                                                                                                                                                                                                                   |
| Waste fitting   | 2" Drain                                                                                                                                                                                                                 |
| FEATURES        |                                                                                                                                                                                                                          |
| Added value     | Foster uses steel thicknesses higher than those used on average by other manufacturers. This is how, thanks to our long experience, we know how to make sinks of superior quality and with a better resistance to aging. |
|                 |                                                                                                                                                                                                                          |