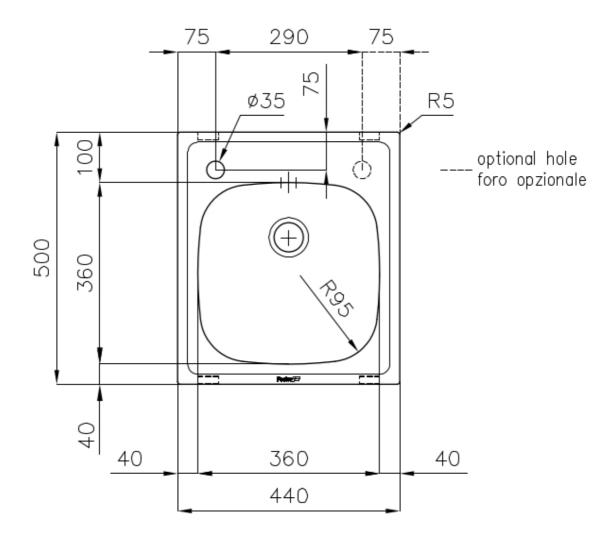

## **DETAILS**

| Edge/Installation Type | Standard (8 mm Edge)                                            |
|------------------------|-----------------------------------------------------------------|
| Finish                 | Foster brushed                                                  |
| Material               | AISI 304 stainless steel                                        |
| Texture                | Foster brushed                                                  |
| Base                   | 45 cm                                                           |
| Dimensions             | 440x500 mm                                                      |
| Standard fittings      | Fixing hooks, gasket, drain, overflow and siphon, boxed packing |
| Mixer holes            | 1 standard hole - 2nd hole on request                           |
| Built-in hole          | 420x480 mm                                                      |

| Drainer         | No                                                                                                                                                                                                                       |
|-----------------|--------------------------------------------------------------------------------------------------------------------------------------------------------------------------------------------------------------------------|
| Width           | 44 cm                                                                                                                                                                                                                    |
| Bowl dimension  | 360x360mm                                                                                                                                                                                                                |
| Number of bowls | 1 bowl                                                                                                                                                                                                                   |
| Waste fitting   | 2" Drain                                                                                                                                                                                                                 |
| FEATURES        |                                                                                                                                                                                                                          |
| Added value     | Foster uses steel thicknesses higher than those used on average by other manufacturers. This is how, thanks to our long experience, we know how to make sinks of superior quality and with a better resistance to aging. |
|                 |                                                                                                                                                                                                                          |